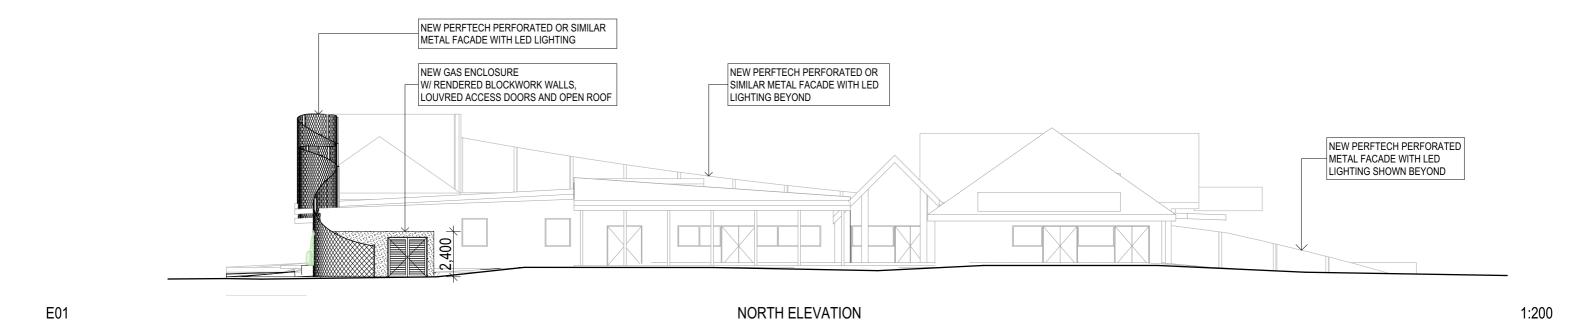

1:250 @ A3

GREENSKEEPER SHED ROOF PLAN 1:250

HAWKS NEST GOLF CLUB EXTERNAL WORKS: ROOF PLAN

E03 SOUTH ELEVATION 1:200

E04 NORTH ELEVATION 1:200

HAWKS NEST GOLF CLUB EXTERNAL WORKS : **3D PERSPECTIVE 01**11953 - A13 - Rev C - 21 February 2025