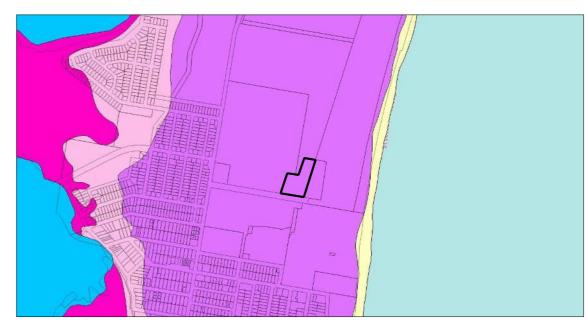

REGIONAL **CONTEXT**

- 1. Yacaaba Headland
- Jimmys Beach
- Myall River
- Hawks Nest Golf Course/Club
- Bennets Beach 5.
- Yacaaba Headland Walking Track
- Mumm's On The Myall
- Tea Gardens Swimming Pool
- 9. Myall River Luxury Campground
- 10. Tea Gardens Boatshed
- 11. Bennets Beach 4WD
- **12.** Tea Gardens Ferry
- 13. Mungo Brush Rainforest
- 14. Port Stephens Whale & Dolphin Watching
- **15.** Snorkelling at Jimmy's Beach
- 16. Little Beach Boathouse



















11953 - A04 - Rev C - 21 February 2025



# **LEP ZONING**

R3 MEDIUM DENSITY RESIDENTIAL
RE1 PUBLIC RECREATION
R2 LOW DENSITY RESIDENTIAL
RE2 PRIVATE RECREATION
MU1 MIXED USE
C1 NATIONAL PARKS & NATURE RESERV.

**C3 ENVIRONMENTAL MANAGEMENT** 



# **LEP HEIGHT LIMITS**

12M 8.5M

**C2 ENVIRONMENTAL CONSERVATION** 



# LEP ACID SULPHATE SOIL CLASS

CLASS 1 CLASS 2
CLASS 3 CLASS 4



# **LEP BUSHFIRE RISK**

VEGETATION CATEGORY 1
VEGETATION CATEGORY 2
VEGETATION CATEGORY 3
VEGETATION BUFFER







1 - SANDERLING AVENUE LOOKING EAST



2 - SANDERLING AVENUE LOOK NORTH EAST



3 - SANDERLING AVNUE LOOKING NORTH WEST



4 - SANDERLING AVENUE LOOKING SOUTH WEST



5 - SANDERLING AVENUE LOOKING NORTH EAST



6 - SANDERLING AVENUE LOOKING NORTH



7 - SANDERLING AVENUE LOOKING SOUTH



8 - SANDERLING AVENUE LOOKING EAST



# **SANDERLING AVENUE**

- Access road to site running east to west
- Access road to Bennets Beach
- Access road to Reflections Holiday Parks Hawks Nest









HAWKS NEST GOLF CLUB EXTERNAL WORKS: SITE DEMOLITION

11953 - A07 - Rev D - 21 February 2025

1:1000 @ A3

Integrity
Innovation