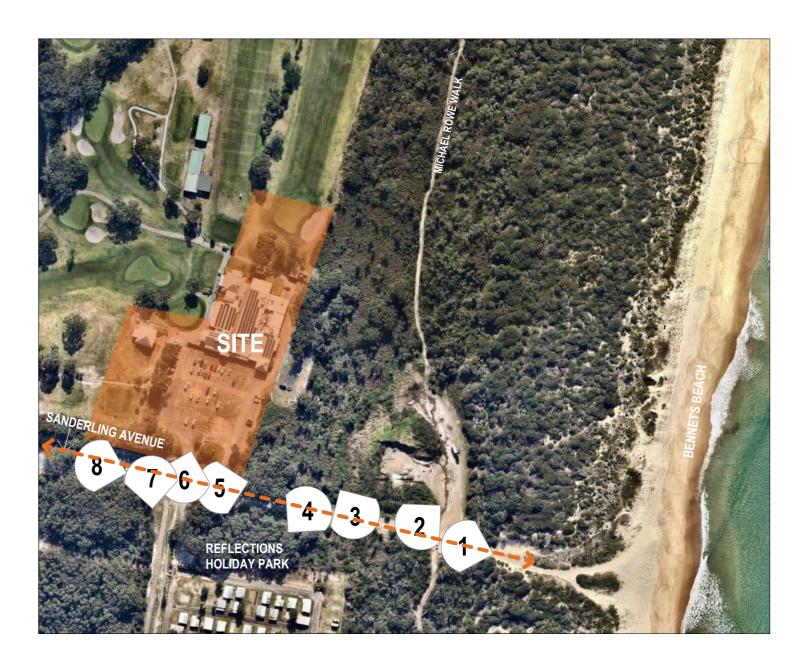

# **LEP BUSHFIRE RISK**

VEGETATION CATEGORY 1
VEGETATION CATEGORY 2
VEGETATION CATEGORY 3
VEGETATION BUFFER

1 - SANDERLING AVENUE LOOKING EAST

2 - SANDERLING AVENUE LOOK NORTH EAST

3 - SANDERLING AVNUE LOOKING NORTH WEST

4 - SANDERLING AVENUE LOOKING SOUTH WEST

5 - SANDERLING AVENUE LOOKING NORTH EAST

6 - SANDERLING AVENUE LOOKING NORTH

7 - SANDERLING AVENUE LOOKING SOUTH

8 - SANDERLING AVENUE LOOKING EAST

# **SANDERLING AVENUE**

- Access road to site running east to west
- Access road to Bennets Beach
- Access road to Reflections Holiday Parks Hawks Nest

HAWKS NEST GOLF CLUB EXTERNAL WORKS: SITE DEMOLITION