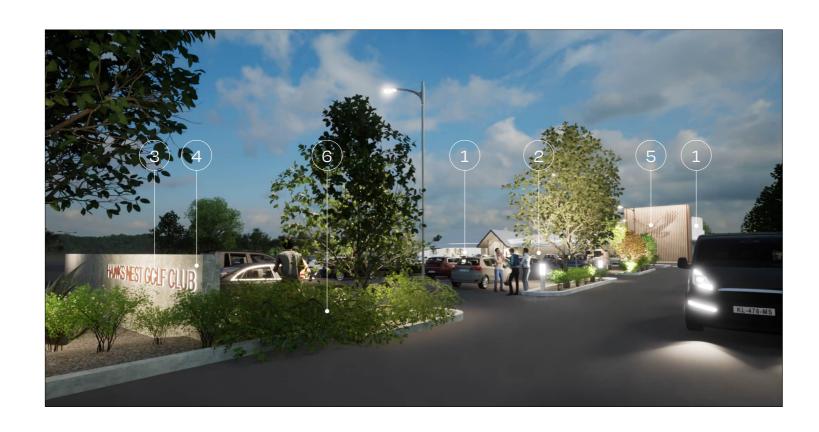

HAWKS NEST GOLF CLUB EXTERNAL WORKS : **3D PERSPECTIVE 02**11953 - A14 - Rev C - 21 February 2025

HAWKS NEST GOLF CLUB EXTERNAL WORKS : **3D PERSPECTIVE 03**11953 - A15 - Rev C - 21 February 2025

EXTERNAL MESH

TEXTURED PAINT

**CORTEN STEEL** 

SANDSTONE WALL

BATTEN CLADDING

**PLANTING** 

Confidential. Copyright EJE. Nominated Architect - Bernard Collins No. 4438 (NSW ARB)