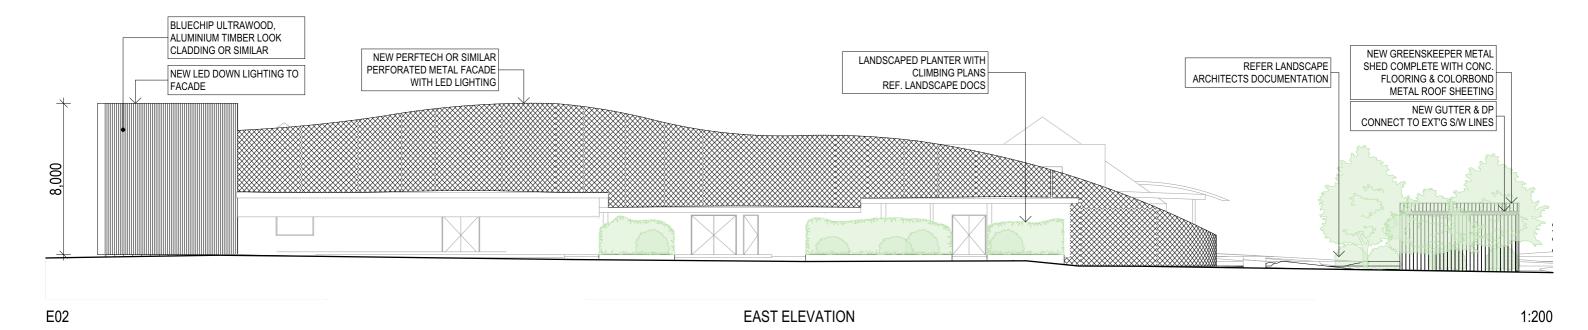

HAWKS NEST GOLF CLUB EXTERNAL WORKS : **3D PERSPECTIVE 02**11953 - A14 - Rev C - 21 February 2025

HAWKS NEST GOLF CLUB EXTERNAL WORKS : **3D PERSPECTIVE 03**11953 - A15 - Rev C - 21 February 2025

EXTERNAL MESH

TEXTURED PAINT

**CORTEN STEEL** 

SANDSTONE WALL

BATTEN CLADDING

**PLANTING** 

Confidential. Copyright EJE. Nominated Architect - Bernard Collins No. 4438 (NSW ARB)