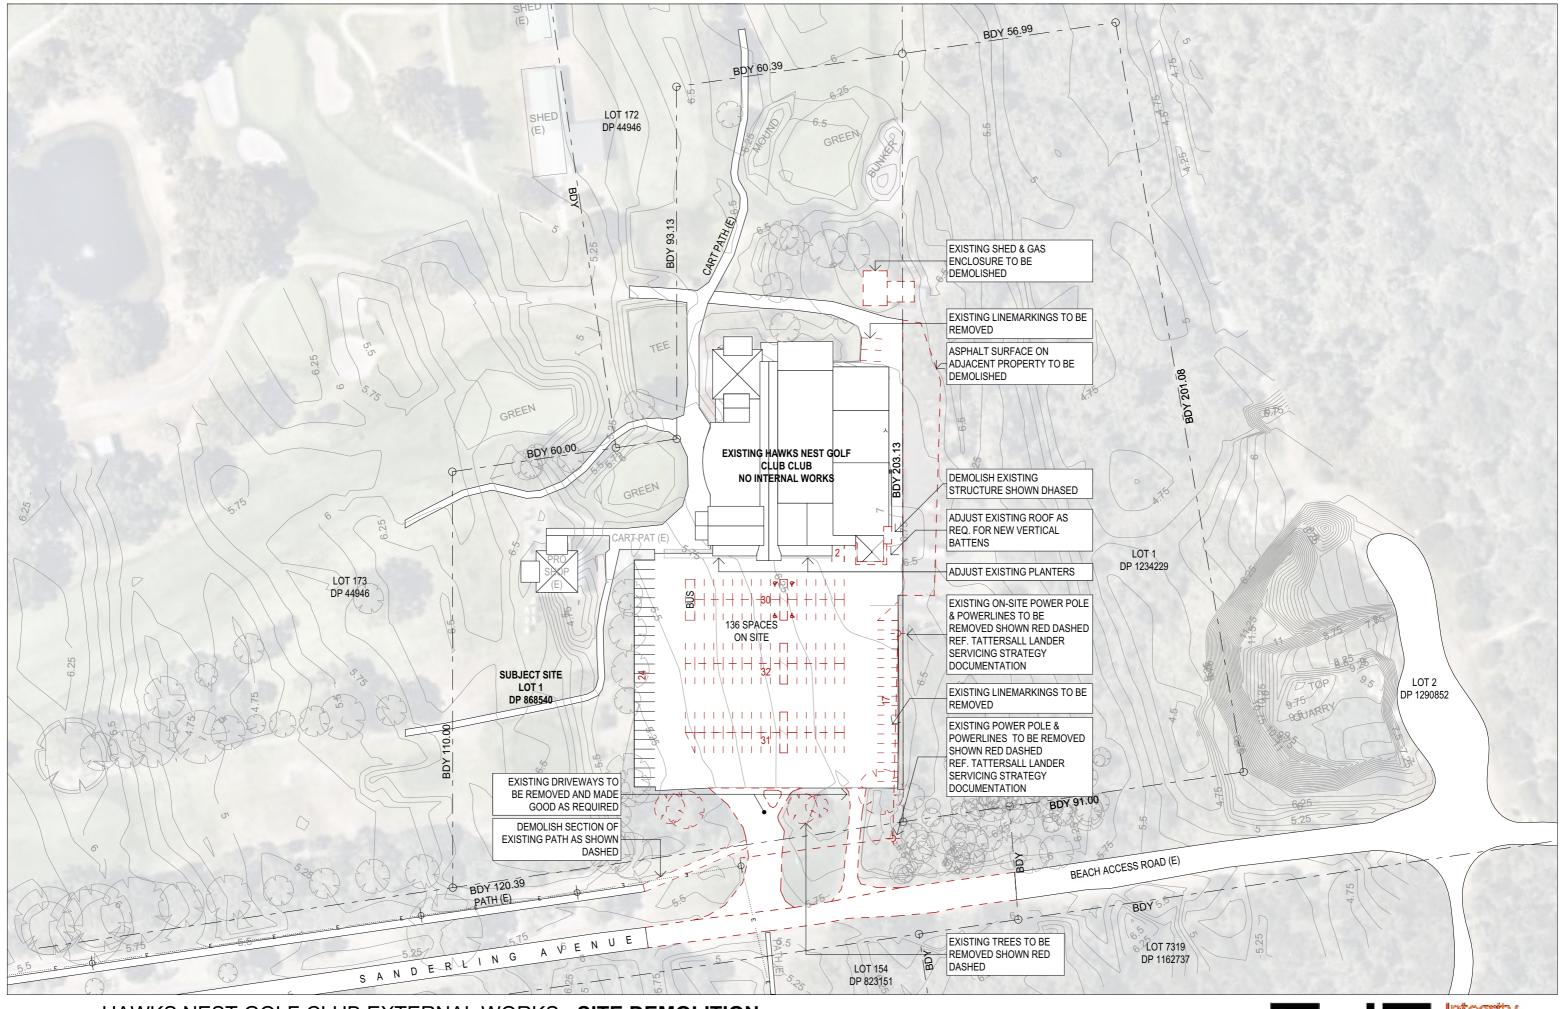

# **SANDERLING AVENUE**

- Access road to site running east to west
- Access road to Bennets Beach
- Access road to Reflections Holiday Parks Hawks Nest

HAWKS NEST GOLF CLUB EXTERNAL WORKS: SITE DEMOLITION

11953 - A07 - Rev D - 21 February 2025

1:1000 @ A3

Integrity
Innovation
Inspiration

HAWKS NEST GOLF CLUB EXTERNAL WORKS : SITE PLAN

11953 - A08 - Rev D - 21 February 2025

1:1000 @ A3

Integrity
Innovation
Inspiration