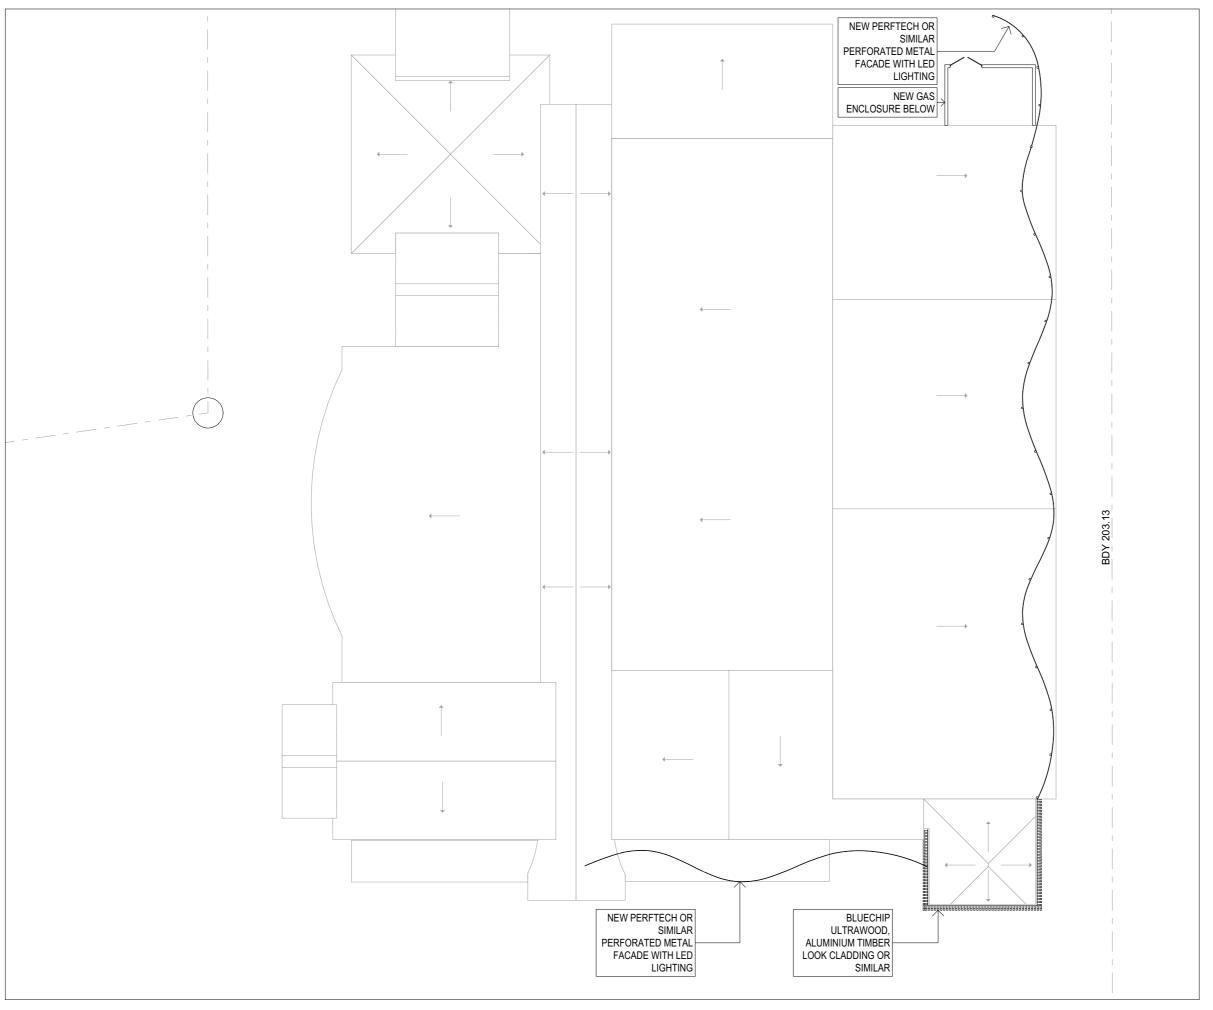

# **SANDERLING AVENUE**

- Access road to site running east to west
- Access road to Bennets Beach
- Access road to Reflections Holiday Parks Hawks Nest

HAWKS NEST GOLF CLUB EXTERNAL WORKS: SITE DEMOLITION

11953 - A07 - Rev D - 21 February 2025

1:1000 @ A3

Integrity
Innovation
Inspiration

HAWKS NEST GOLF CLUB EXTERNAL WORKS : SITE PLAN

11953 - A08 - Rev D - 21 February 2025

1:1000 @ A3

Integrity
Innovation
Inspiration