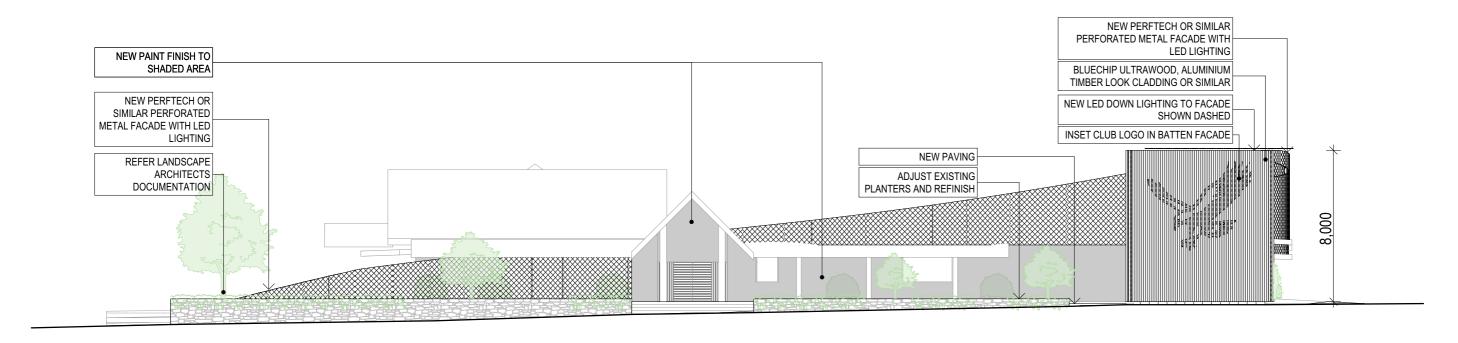

1:250 @ A3

GREENSKEEPER SHED ROOF PLAN 1:250

HAWKS NEST GOLF CLUB EXTERNAL WORKS: ROOF PLAN

E03 SOUTH ELEVATION 1:200

E04 NORTH ELEVATION 1:200

HAWKS NEST GOLF CLUB EXTERNAL WORKS : **3D PERSPECTIVE 01**11953 - A13 - Rev C - 21 February 2025