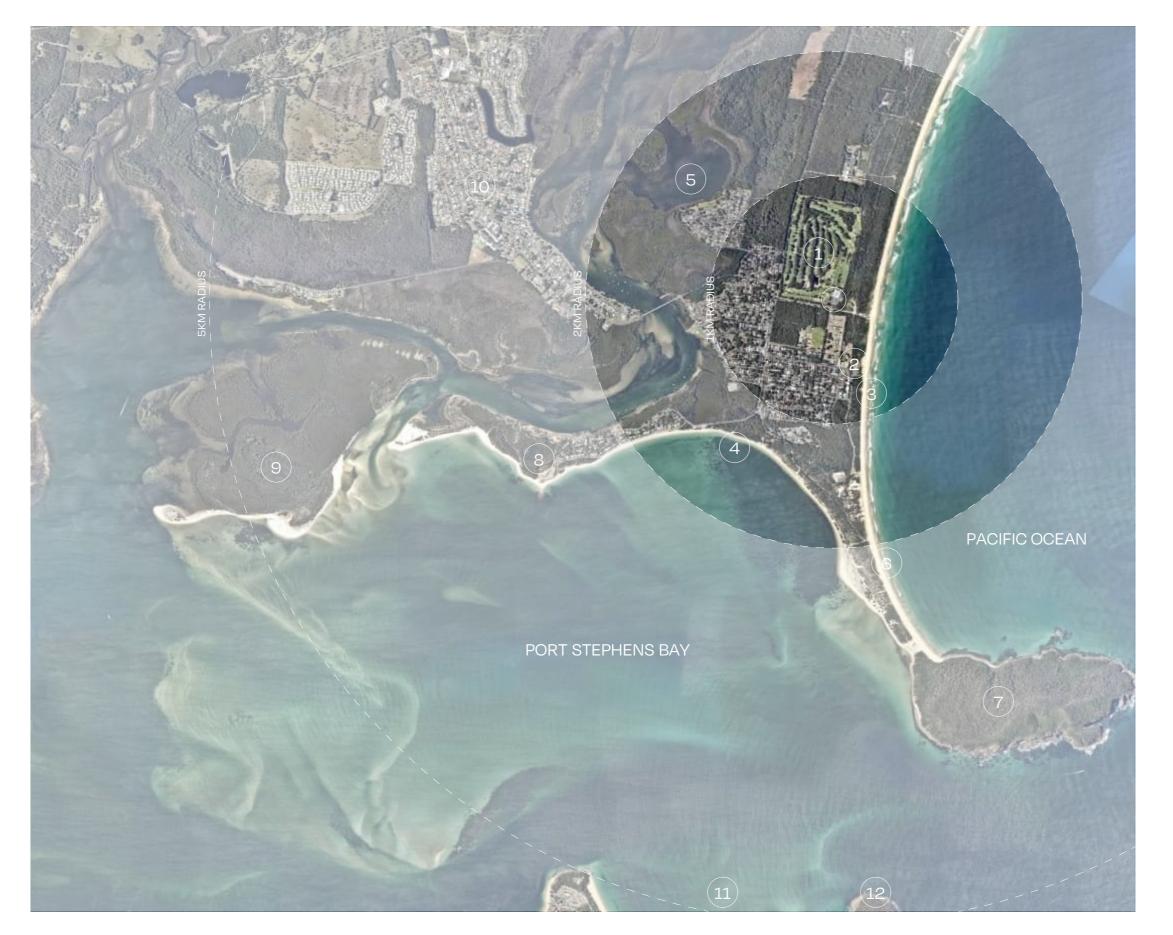

## **FACILITIES & ATTRACTIONS**

- .. Hawks Nest Golf Course & Club
- **2.** Tea Gardens Hawks Nest Surf Life Saving Club
- 3. Bennets Beach
- **4.** Jimmys Beach
- **5.** Myall River
- 6. Great Mermaid Beach
- 7. Yacaaba Head
- 8. Winda Woppa
- 9. Corrie Island
- **10.** Tea Gardens
- **11.** Shoal Bay
- **12.** Tomaree Head

#### **POPULATION**

- Approximately 4,600 people live in the Hawks Nest & Tea Gardens area

#### **FACILITIES & ATTRACTIONS**

- 1. Hawks Nest Golf Course
- 2. Tea Gardens Hawks Nest Surf Life Saving Club
- 3. Bennets Beach
- 4. Myall River
- 5. Hawks Nest Boat Ramp
- **6.** Moira Parade Reserve
- **7.** Myall Park Tennis Park
- **8.** Myall Park
- **9.** Town Centre (IGA, Medical Centre, Newsagency, Bakery, Takeaway, Cafe, Pharmacy etc.)
- **10.** Providence Bay Park
- 11. Reflections Holiday Park Hawks Nest
- 12. Tea Gardens Hawks Nest Preschool