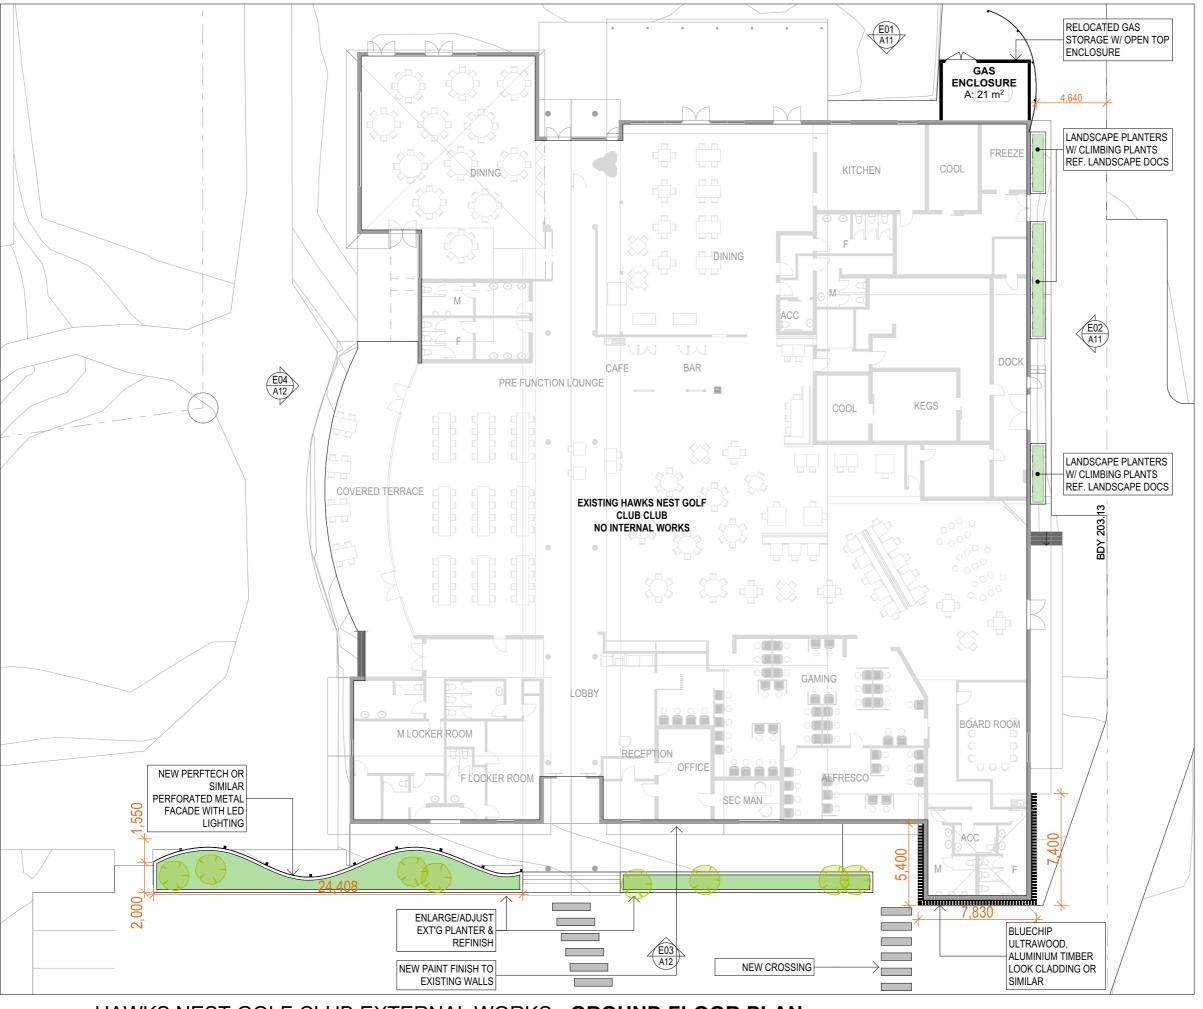

GREENSKEEPER SHED FLOOR PLAN 1:250

HAWKS NEST GOLF CLUB EXTERNAL WORKS: GROUND FLOOR PLAN

11953 - A09 - Rev D - 21 February 2025

Confidential. Copyright EJE. Nominated Architect - Bernard Collins No. 4438 (NSW ARB)