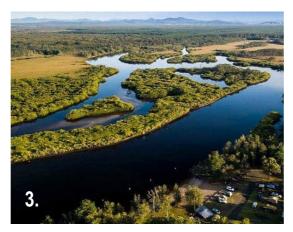

## **FACILITIES & ATTRACTIONS**

- .. Hawks Nest Golf Course & Club
- **2.** Tea Gardens Hawks Nest Surf Life Saving Club
- 3. Bennets Beach
- **4.** Jimmys Beach
- **5.** Myall River
- 6. Great Mermaid Beach
- 7. Yacaaba Head
- 8. Winda Woppa
- 9. Corrie Island
- **10.** Tea Gardens
- **11.** Shoal Bay
- **12.** Tomaree Head

# LOCAL AND REGIONAL **CONTEXT**

- 1. Yacaaba Headland
- Jimmys Beach
- Myall River
- Hawks Nest Golf Course/Club
- Bennets Beach 5.
- Yacaaba Headland Walking Track
- Mumm's On The Myall
- Tea Gardens Swimming Pool
- 9. Myall River Luxury Campground
- 10. Tea Gardens Boatshed
- 11. Bennets Beach 4WD
- **12.** Tea Gardens Ferry
- 13. Mungo Brush Rainforest
- 14. Port Stephens Whale & Dolphin Watching
- **15.** Snorkelling at Jimmy's Beach
- 16. Little Beach Boathouse