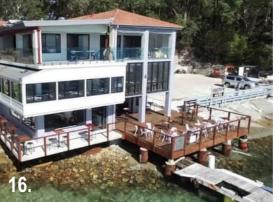

# LOCAL AND REGIONAL **CONTEXT**

- 1. Yacaaba Headland
- Jimmys Beach
- Myall River
- Hawks Nest Golf Course/Club
- Bennets Beach 5.
- Yacaaba Headland Walking Track
- Mumm's On The Myall
- Tea Gardens Swimming Pool
- 9. Myall River Luxury Campground
- 10. Tea Gardens Boatshed
- 11. Bennets Beach 4WD
- **12.** Tea Gardens Ferry
- 13. Mungo Brush Rainforest
- 14. Port Stephens Whale & Dolphin Watching
- **15.** Snorkelling at Jimmy's Beach
- 16. Little Beach Boathouse