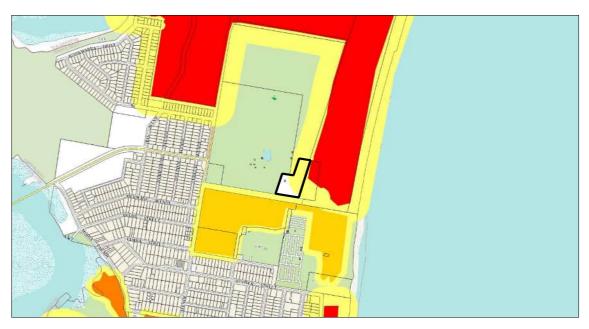

# **LEP BUSHFIRE RISK**

VEGETATION CATEGORY 1
VEGETATION CATEGORY 2
VEGETATION CATEGORY 3
VEGETATION BUFFER

1 - SANDERLING AVENUE LOOKING EAST

2 - SANDERLING AVENUE LOOK NORTH EAST

3 - SANDERLING AVNUE LOOKING NORTH WEST