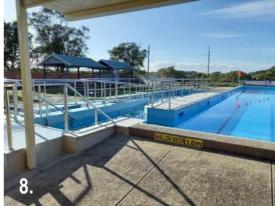

# LOCAL AND REGIONAL **CONTEXT**

- 1. Yacaaba Headland
- Jimmys Beach
- Myall River
- Hawks Nest Golf Course/Club
- Bennets Beach 5.
- Yacaaba Headland Walking Track
- Mumm's On The Myall
- Tea Gardens Swimming Pool
- 9. Myall River Luxury Campground
- 10. Tea Gardens Boatshed
- 11. Bennets Beach 4WD
- **12.** Tea Gardens Ferry
- 13. Mungo Brush Rainforest
- 14. Port Stephens Whale & Dolphin Watching
- **15.** Snorkelling at Jimmy's Beach
- 16. Little Beach Boathouse