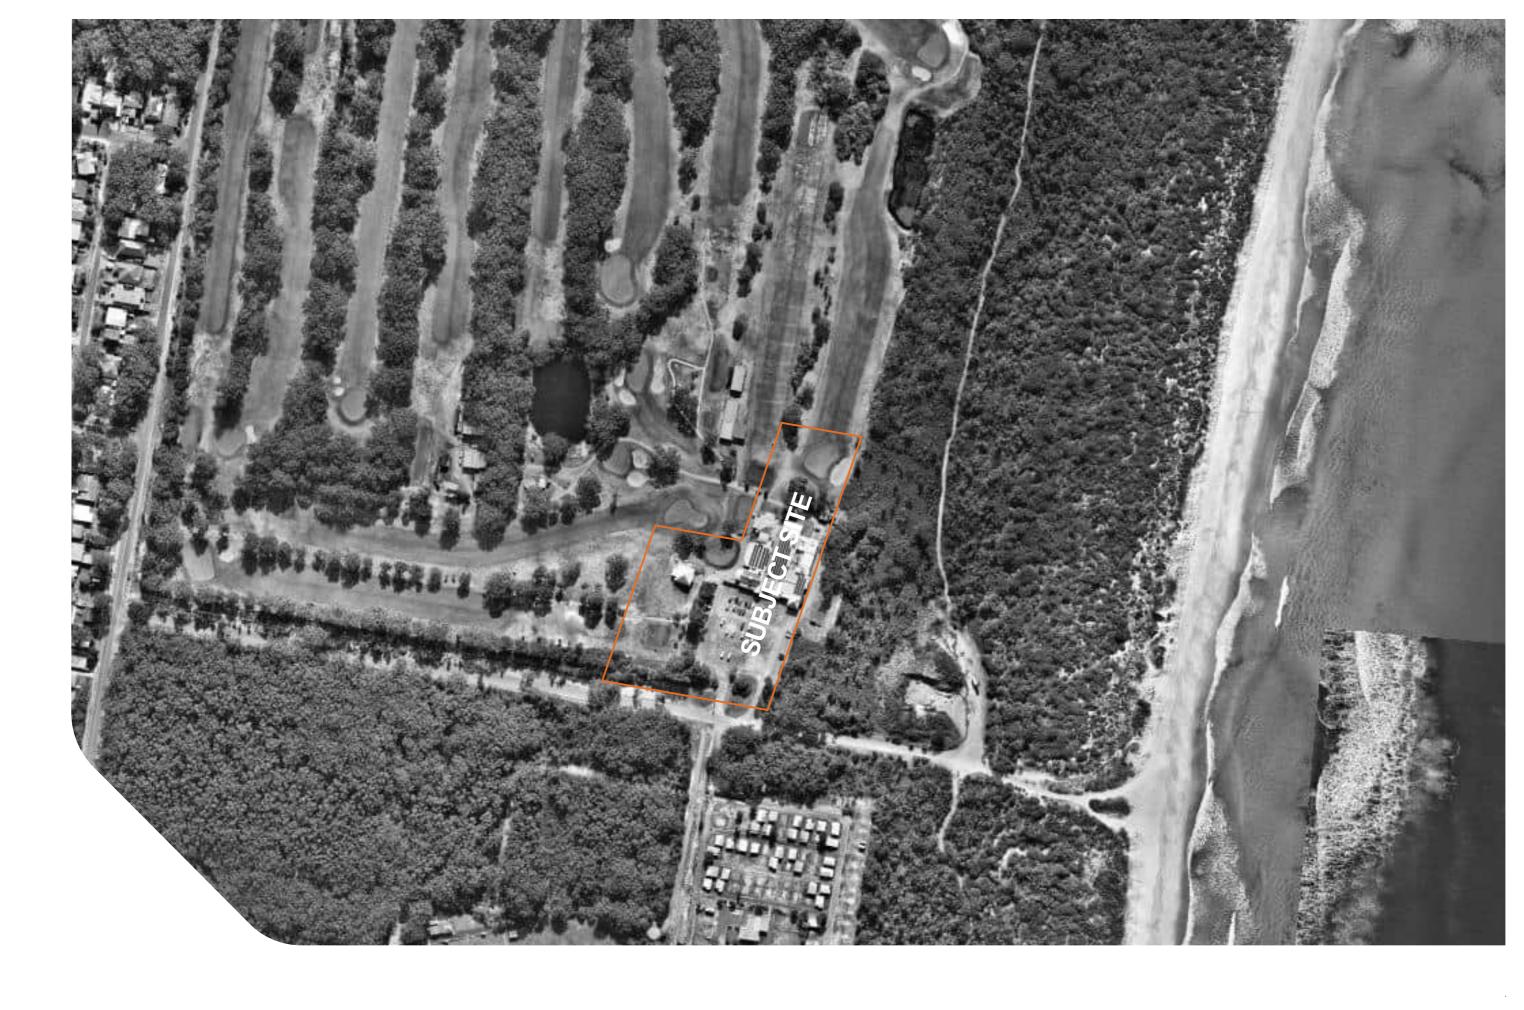

# **SANDERLING AVENUE**

- Access road to site running east to west
- Access road to Bennets Beach
- Access road to Reflections Holiday Parks Hawks Nest

HAWKS NEST GOLF CLUB EXTERNAL WORKS: SITE DEMOLITION

11953 - A07 - Rev D - 21 February 2025

1:1000 @ A3

Integrity
Innovation
Inspiration

HAWKS NEST GOLF CLUB EXTERNAL WORKS : SITE PLAN

11953 - A08 - Rev D - 21 February 2025

1:1000 @ A3

Integrity
Innovation
Inspiration