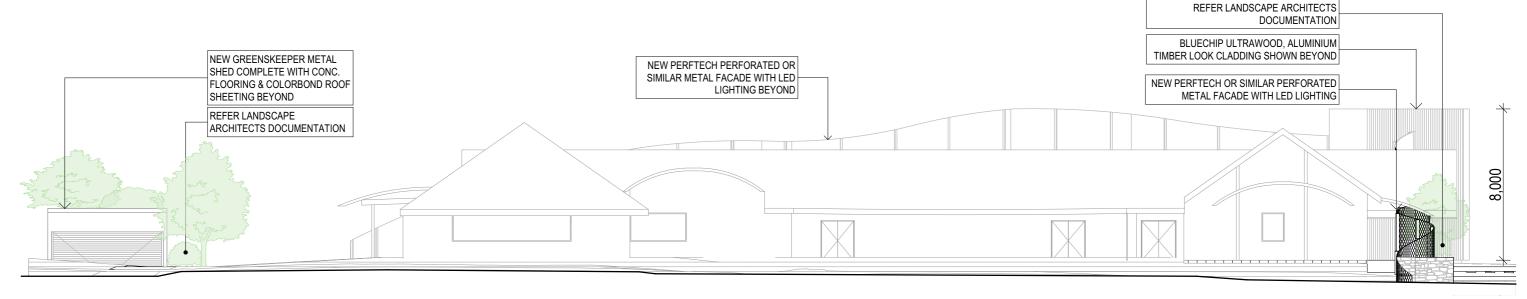

1:250 @ A3

GREENSKEEPER SHED ROOF PLAN 1:250

HAWKS NEST GOLF CLUB EXTERNAL WORKS: ROOF PLAN

E03 SOUTH ELEVATION 1:200

E04 NORTH ELEVATION 1:200

HAWKS NEST GOLF CLUB EXTERNAL WORKS : **3D PERSPECTIVE 01**11953 - A13 - Rev C - 21 February 2025