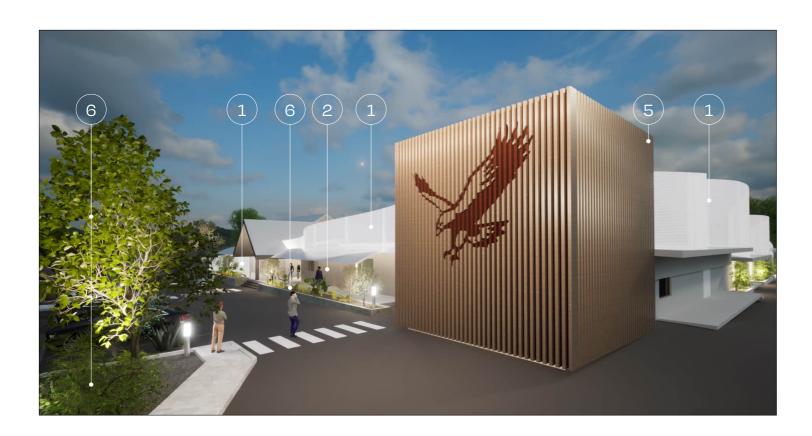

HAWKS NEST GOLF CLUB EXTERNAL WORKS : **3D PERSPECTIVE 02**11953 - A14 - Rev C - 21 February 2025

HAWKS NEST GOLF CLUB EXTERNAL WORKS : **3D PERSPECTIVE 03**11953 - A15 - Rev C - 21 February 2025

EXTERNAL MESH

TEXTURED PAINT

**CORTEN STEEL** 

SANDSTONE WALL

BATTEN CLADDING

**PLANTING** 

Confidential. Copyright EJE. Nominated Architect - Bernard Collins No. 4438 (NSW ARB)