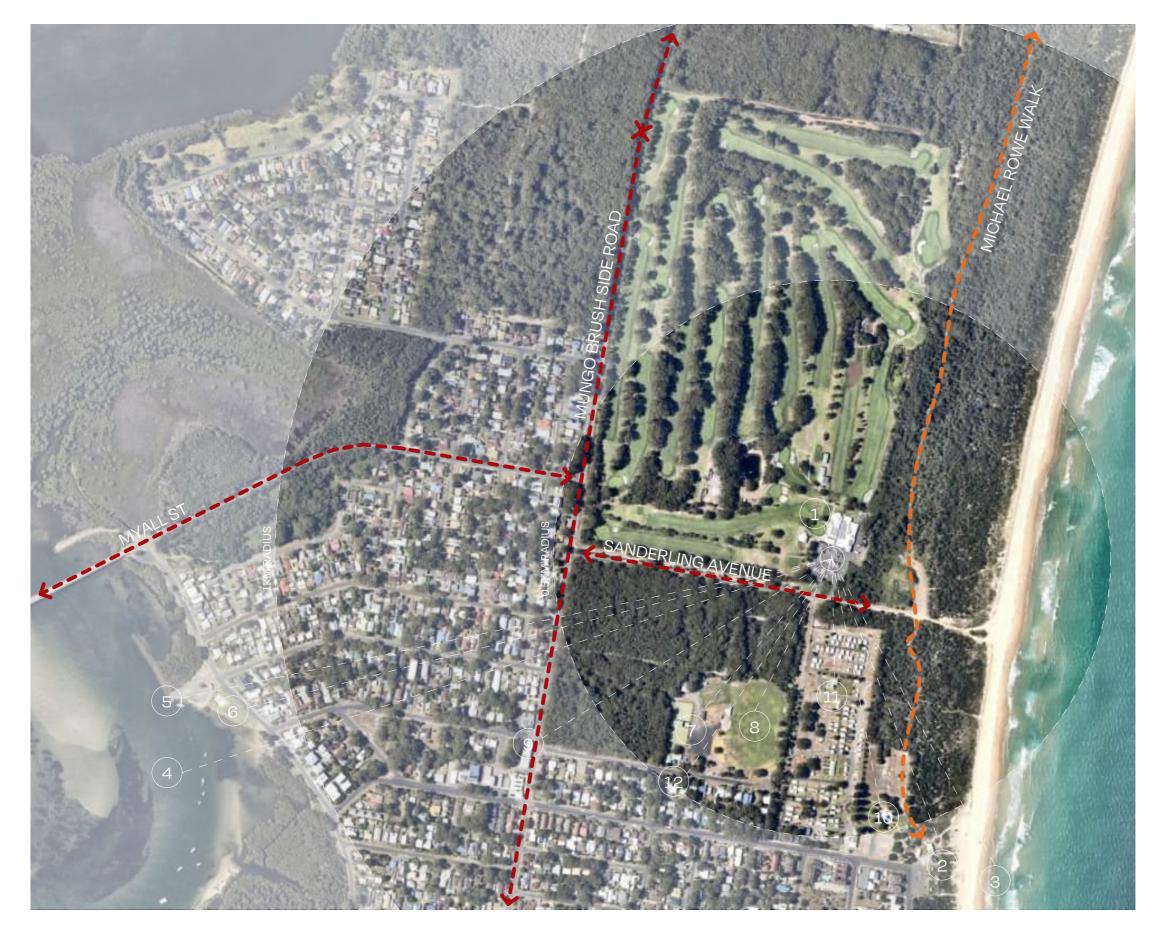

#### **FACILITIES & ATTRACTIONS**

- 1. Hawks Nest Golf Course
- 2. Tea Gardens Hawks Nest Surf Life Saving Club
- 3. Bennets Beach
- 4. Myall River
- 5. Hawks Nest Boat Ramp
- **6.** Moira Parade Reserve
- **7.** Myall Park Tennis Park
- **8.** Myall Park
- **9.** Town Centre (IGA, Medical Centre, Newsagency, Bakery, Takeaway, Cafe, Pharmacy etc.)
- **10.** Providence Bay Park
- 11. Reflections Holiday Park Hawks Nest
- 12. Tea Gardens Hawks Nest Preschool

# **SANDERLING AVENUE**

- Access road to site running east to west
- Access road to Bennets Beach
- Access road to Reflections Holiday Parks Hawks Nest

HAWKS NEST GOLF CLUB EXTERNAL WORKS: SITE DEMOLITION