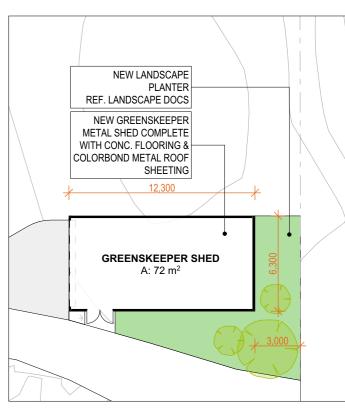

GREENSKEEPER SHED FLOOR PLAN 1:250

HAWKS NEST GOLF CLUB EXTERNAL WORKS: GROUND FLOOR PLAN

11953 - A09 - Rev D - 21 February 2025

Confidential. Copyright EJE. Nominated Architect - Bernard Collins No. 4438 (NSW ARB)

1:250 @ A3

GREENSKEEPER SHED ROOF PLAN 1:250

HAWKS NEST GOLF CLUB EXTERNAL WORKS: ROOF PLAN

E03 SOUTH ELEVATION 1:200

E04 NORTH ELEVATION 1:200

HAWKS NEST GOLF CLUB EXTERNAL WORKS : **3D PERSPECTIVE 01**11953 - A13 - Rev C - 21 February 2025