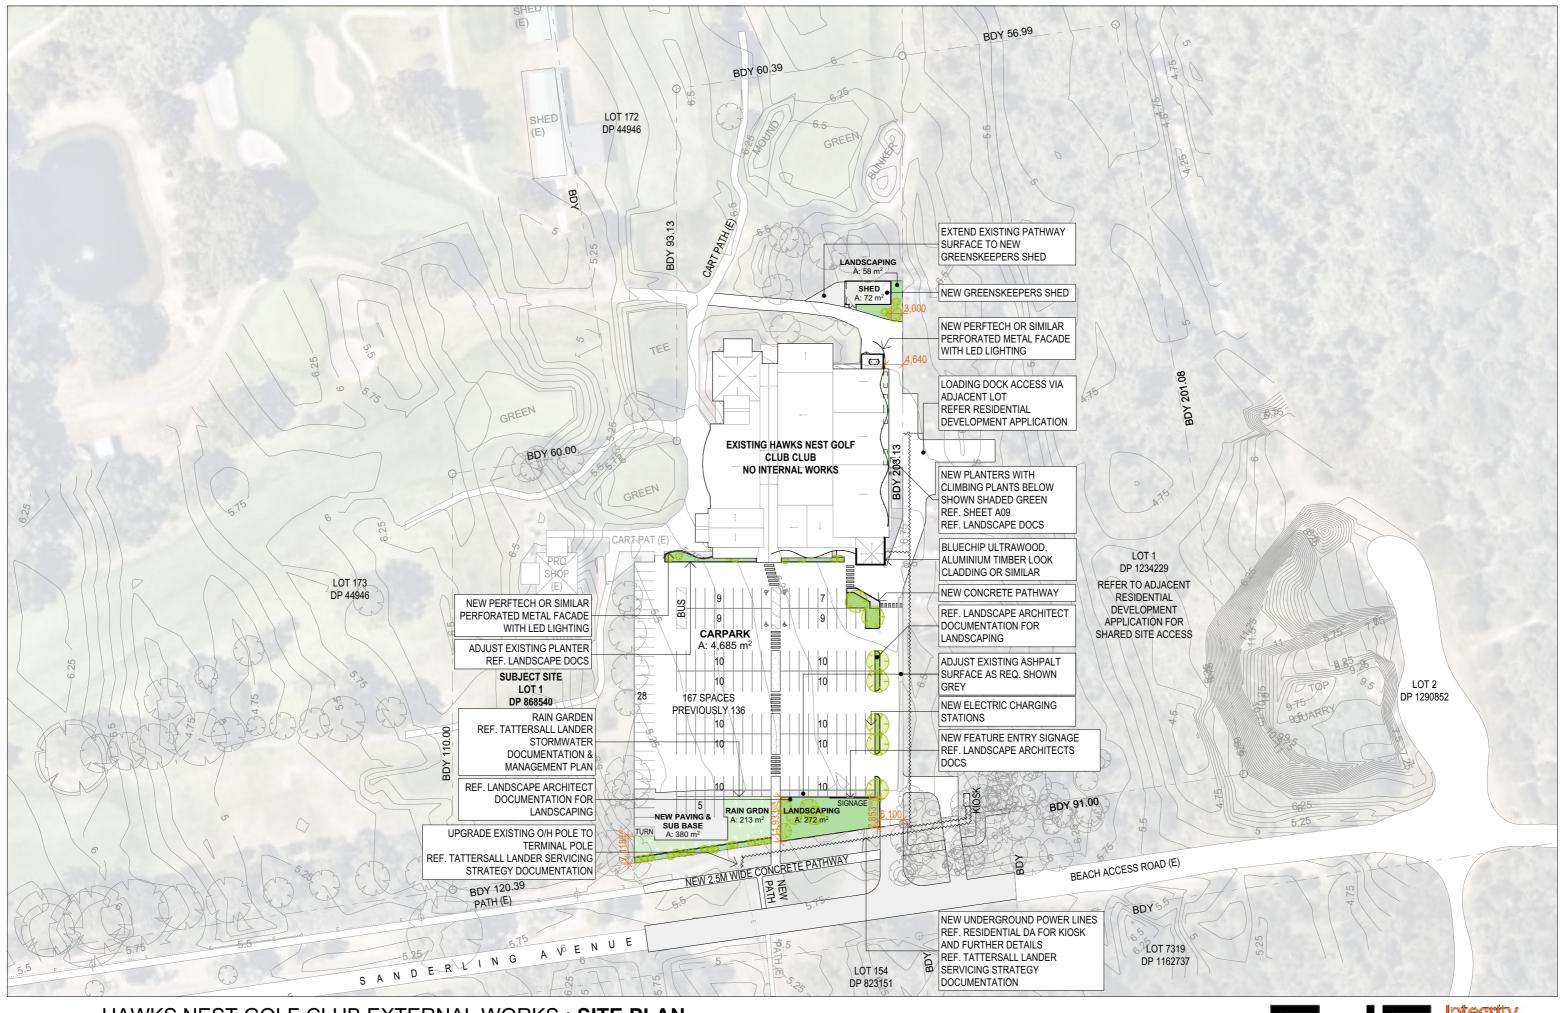

# SCOPE OF WORKS

NEW SITE ENTRY AND ASSOCIATED SIGNAGE

RELOCATED SITE ELECTRICAL POWER POLE/S

NEW STORAGE SHED

RELOCATED GAS STORAGE ENCLOSURE

UPDATED PARKING LAYOUT

UPGRADED EXTERNAL FINISHES

NEW DECORATIVE EXTERNAL MESH

11953 - A07 - Rev D - 21 February 2025

1:1000 @ A3

Integrity
Innovation
Inspiration

HAWKS NEST GOLF CLUB EXTERNAL WORKS : SITE PLAN

11953 - A08 - Rev D - 21 February 2025

1:1000 @ A3

Integrity
Innovation
Inspiration